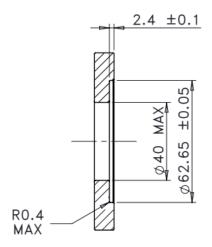

### **Adapter Dimensions**

#### **Thrust Face Options**

| Part Number Suffix "XXX" | Description                      |  |  |
|--------------------------|----------------------------------|--|--|
| 40R                      | Ø40mm Round Nose <sup>3</sup>    |  |  |
| 46R                      | Ø46mm Round Nose <sup>4</sup>    |  |  |
| 50R                      | Ø50mm Round Nose                 |  |  |
| 59F                      | Ø44mm I.D / Ø59mm O.D. Flat Face |  |  |