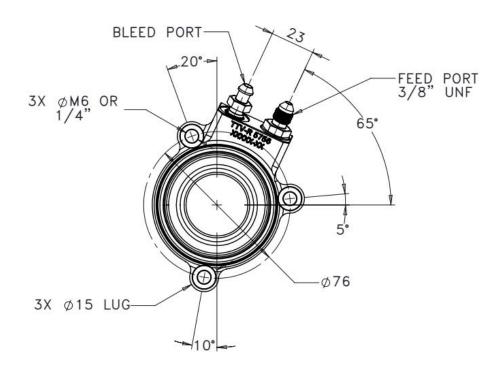

# **Slave Cylinder Specifications**

Cylinder

Title: 5756 Series - SAAB 9000 Type Concentric Slave

Doc Number: 5756-01-501 Author: **SRV** 

Revision: Effective Date: 06/07/20

**Key Dimensions - All Dimensions In mm** 

Piston area: 923.6mm<sup>2</sup> (1.4316in<sup>2</sup>)

Maximum pressure: 8.6MPa (1250psi)

Hydraulic ports: M10x1 – 12mm min full

thread

#### Slave Cylinder Models

| Part Number  | Setup<br>Height | Stroke | Min<br>Height | Max<br>Height <sup>1</sup> | Bore | Release<br>Bearing<br>Housing<br>O.D. <sup>2</sup> |
|--------------|-----------------|--------|---------------|----------------------------|------|----------------------------------------------------|
| 5756-S15-XXX | 49.7            | 15     | 42.2          | 57.2                       | 32   | 61                                                 |
| 5756-L15-XXX | 57.2            | 15     | 49.7          | 64.7                       | 36   | 74                                                 |
| 5756-S18-XXX | 54.2            | 18     | 45.2          | 63.2                       | 32   | 61                                                 |
| 5756-L18-XXX | 61.7            | 18     | 52.7          | 70.7                       | 36   | 74                                                 |